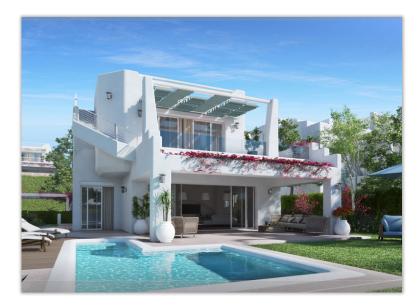

# PALM HILLS AL-ALAMEIN

**Delivery Date:** 4 years from contract **Developed by:** Palm Hills development

Location: Located in a very distinctive location in the middle of New Alamein City in the North Coast.

**Project Area:** Executed on 32 acres.

**Units Types:** Apartments - chalets private villas - townhouses - twin houses.

#### **Units Space:**

from 99 m<sup>2</sup> for the small apartments up to 300 m<sup>2</sup> for the private villas.

#### **Payment Systems:**

10 % downpayment over 6 years

Primary Resale