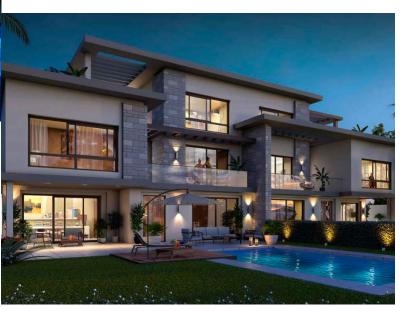

# DOWNTOWN

**Delivery Date:** 2022 **Developed by:** City Edge Developments.

it's located 261 km away from Cairo, 107 km away from Alexandria, 184 km away from Marsa Matrouh, 54 km away from Alamein International Airport and 89 km away from Borg El Arab International Airport.

#### **Project Area:**

Executed on 31 acres.

**Units Types:** Apartments

Units Space: Starting from 111m ( one bedroom) to 330m(4 bed)

#### **Payment Systems:**

5% down payment up to 7 years

Primary