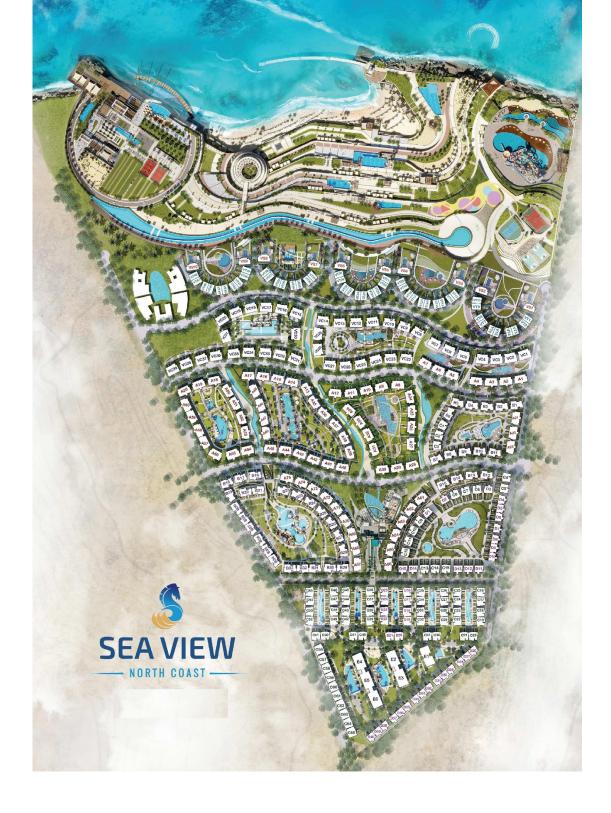

# **SEA VIEW**

Delivery Date: 2023 Developed by: The Jedar development

Located directly on the sea at Ras El Hikma and on kilo 187 of Alexandria Marsa Matrouh Road.

#### **Total Space:**

173 acres.

**Units Types:** Chalet

**Unit Spaces:** Starting from 72m<sup>2</sup> to 140 m<sup>2</sup>.

#### **Payment Systems:**

10% down payment and rest via installments up to 8 years.