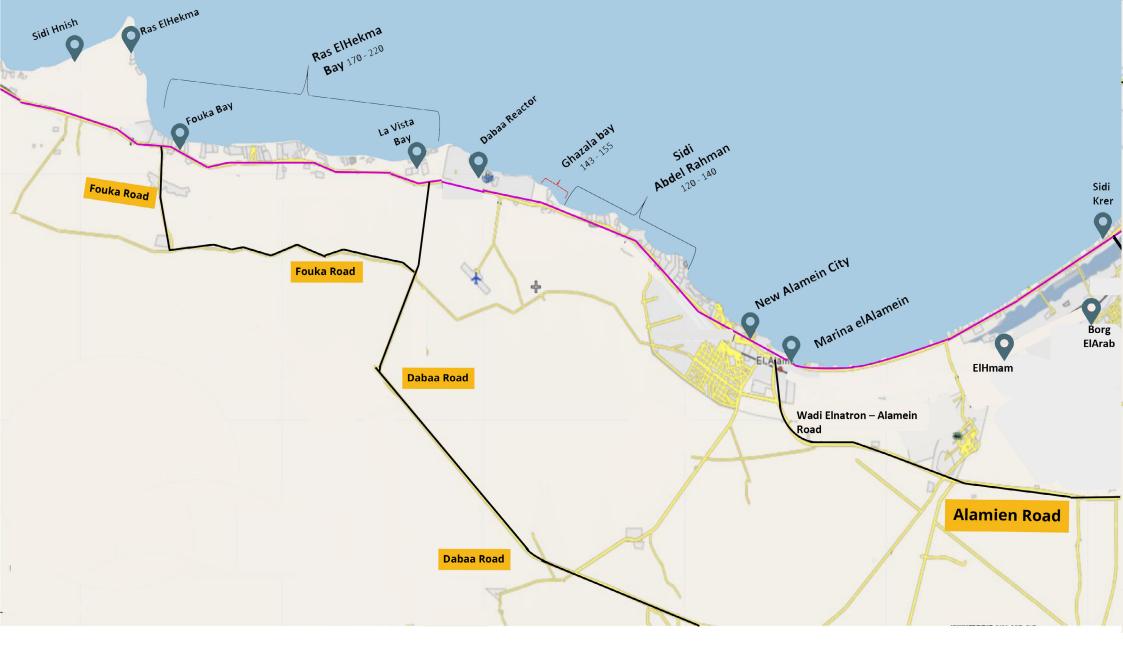

# NORTH COAST MAP

#### Phase A: Al-Alamein to SidiAbdelrahman

New Alamien Towers

Latin Neighborhood

Downtown

Palm Hills Al Alamien

Mazarine

L'Hiver

Nord

**Bo Islands** 

Hacienda Bay

Marassi

Masaya

Bianchi

Amwaj

Hacienda White

Telal

D-Bay

La Vista Bay

Seazen

Waterway North Coast

Dose

Katameya Coast Azzar Islands Sea View

#### Phase B: SidiAbdelrahman to Ras ElHekma

Jefaira Direction White Gaia Cali Coast Swanlake Mountain View Ras ElHekma La Vista Ras ElHekma Hacienda West Eouka Bay El Masyaf Naia

Seashore

Silver Sands