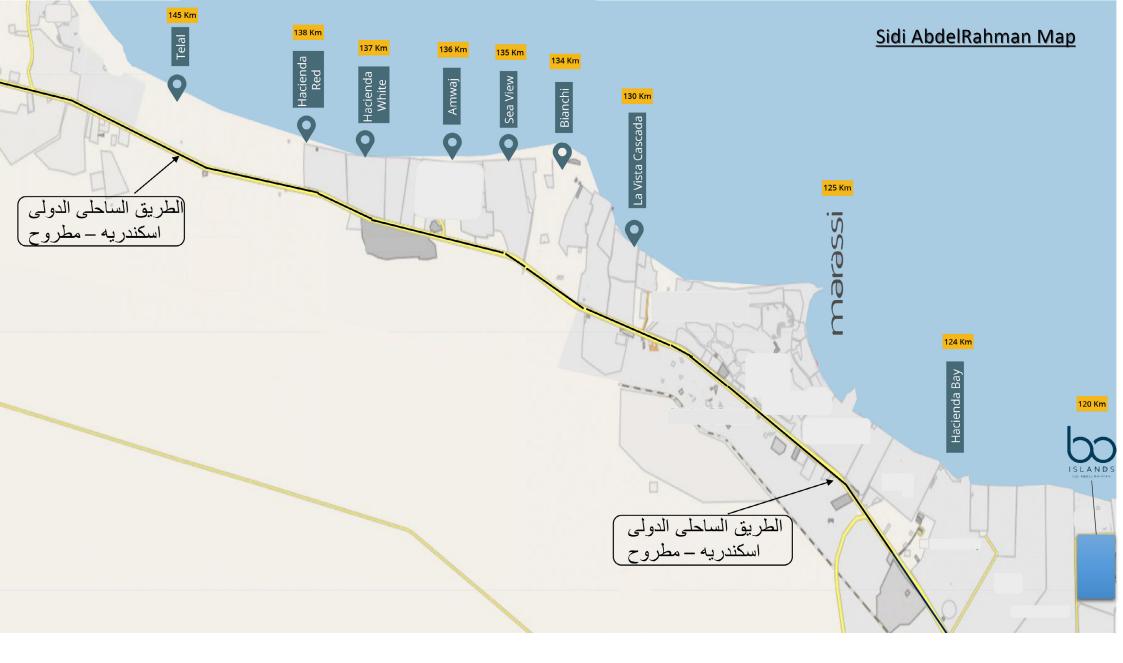

# SIDI ABDELRAHMAN MAP

# TELAL

Delivery Date: Ready To Move or 4 years from the year of contract Developed by: Rooya Developments

Located specifically in Sidi Abdel Rahman area at Kilo 145 of Alexandria -Matrouh Road

# HACIENDA WHITE

Delivery Date: Ready To move Developed by: Palm Hills Developments

Located specifically in Sidi Abdel Rahman area at Kilo 140 of Alexandria - Matrouh Road

# BIANCHI

**Delivery Date :** 4 years from contract **Developed by:** Developer x

Located at kilo 135 North Coast.

# AMWAJ

Delivery Date: Ready To move New Phase: 2026 Developed by: Al Ahly Sabbour

Amwaj has a prime location in the heart of Sidi AbdelRahman, - 136km on the Alexandria -Marsa Matrouh Desert Road

# **SEA VIEW**

Delivery Date: 2023 Developed by: The Jedar development

Located directly on the sea at Ras El Hikma and on kilo 187 of Alexandria Marsa Matrouh Road.

# LA VISTA BAY

**Delivery Date:** Ready to move **Developed by:** La Vista Developments

Located directly on the sea at Ras El Hikma and on kilo 170 of Alexandria Marsa Matrouh Road.