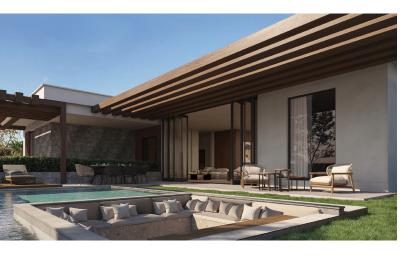

# DOWNTOWN

**Delivery Date:** 2022 **Developed by:** City Edge Developments.

it's located 261 km away from Cairo, 107 km away from Alexandria, 184 km away from Marsa Matrouh, 54 km away from Alamein International Airport and 89 km away from Borg El Arab International Airport.

#### **Project Area:**

Executed on 31 acres.

**Units Types:** Apartments

Units Space: Starting from 111m ( one bedroom) to 330m(4 bed)

#### **Payment Systems:**

5% down payment up to 7 years

Primary