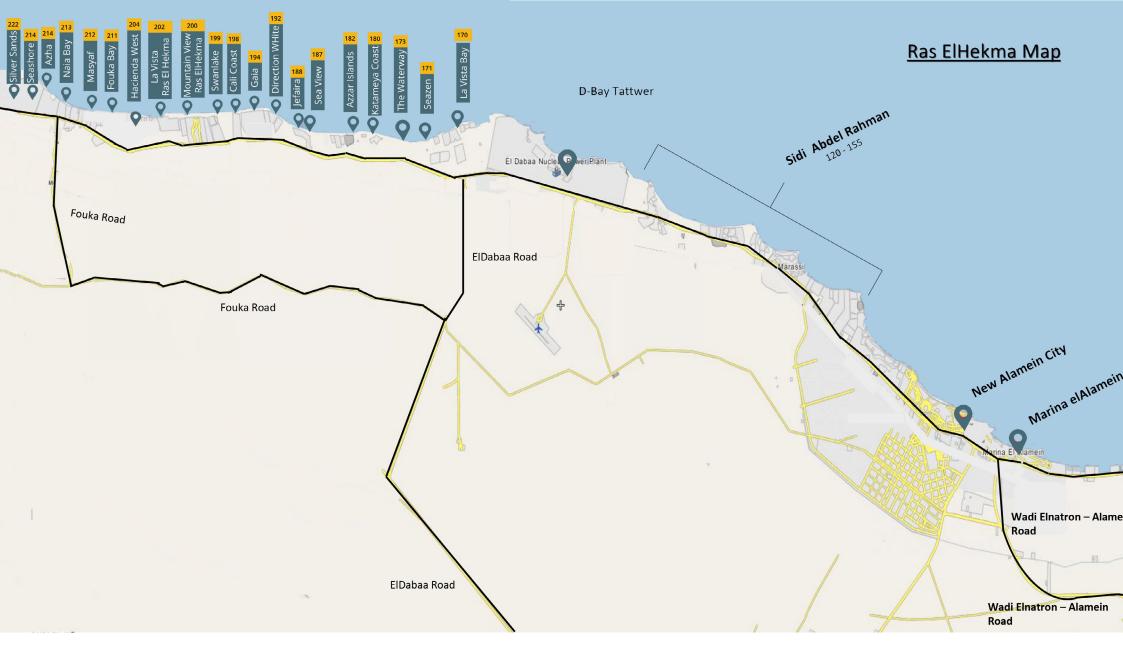

# **RAS ELHEKMA MAP**

# Phase B SidiAbdelrahman To Ras ElHekma

### JEFAIRA

**Delivery:** 2 to 4 years from contract **Developed by:** Inertia Egypt Development

Located at Kilo 188 in Ras El Hikma Bay.It is 10 minutes from Fouka Road, which is only an hour and a half away from Cairo through the new Fouka Road.

# **DIRECTION WHITE**

**Delivery:** 3 years from the year of contract **Developed by:** Arabella Development

Location: Located at Kilo 192 in Ras El Hikma

# GAIA

**Delivery Date:** 4 years from the year of contract **Developed by:** Al Ahly Sabbour developments

Located at Kilo 194 in Ras El Hikma Bay.

It is 10 minutes from Fouka Road, which is only an hour and a half away from Cairo through the new Fouka Road.

### **CALI COAST**

Delivery Date: 2024 Developed by: Maven Developments

Located at Kilo 198 in Ras El Hikma

# SWANLAKE

**Delivery Date:** Ready To Move **Developed by:** Hassan Allam Properties

Located at Kilo 199 in Ras El Hikma Bay.

# MOUNTAIN VIEW RAS EL HIKMA

**Delivery:** Date 2022 **Developed by:** Mountain View Developments

Location: Located in kilo 200 Ras El Hekma

### LA VISTA RAS EL HIKMA

**Delivery Date:** 2024-2025 **Developed by:** La Vista Developments

Ras El Hikma North Coast near Caesar Sodic resort and Fouka Bay resort.

# HACIENDA WEST

**Delivery Date:** 2026 **Developed by:** Palm Hills Developments

Located at Kilo 204 in Ras El Hikma

# FOUKA BAY

**Delivery Date:**2022 **Developed by:** Tatweer Misr

Located in Kilo 211 Alexandria at Ras El Hikma Bay.

# **EL MASYAF**

Delivery Date:2025 Developed by: M Squared Development

Located in Kilo 212 Alexandria at Ras El Hikma Bay.

### NAIA BAY

**Delivery Date:** 2024 **Developed by:** Jumeirah Egypt

# **AZHA NORTH COAST**

Delivery Date:2026 Developed by: Madaar Development

Located in Kilo 214 Alexandria at Ras El Hikma Bay.

# SEASHORE

**Delivery Date:** 2026 **Developed by:** Hyde Park Developments

# **SILVER SANDS**

**Delivery Date:** 4 years from the year of contract **Developed by:** Ora developments

Located in North Coast, Egypt Between Almaza bay and Sidi Henish Kilo 222