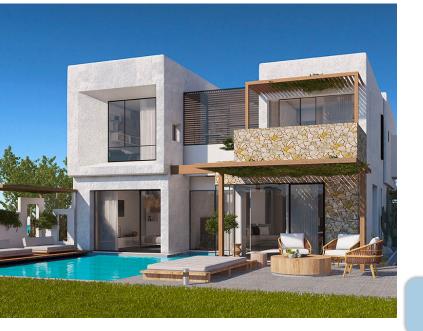

# DOWNTOWN

**Delivery Date:** 2022 **Developed by:** City Edge Developments.

it's located 261 km away from Cairo, 107 km away from Alexandria, 184 km away from Marsa Matrouh, 54 km away from Alamein International Airport and 89 km away from Borg El Arab International Airport.

#### **Project Area:**

Executed on 31 acres.

**Units Types:** Apartments

Units Space: Starting from 111m ( one bedroom) to 330m(4 bed)

#### **Payment Systems:**

5% down payment up to 7 years

Primary