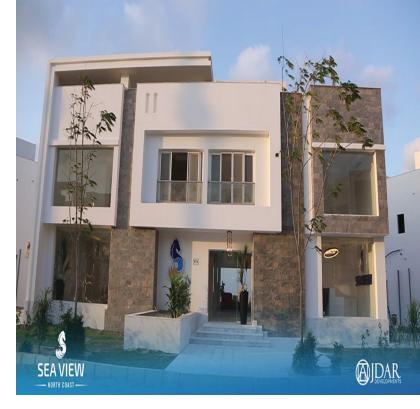

# **SEA VIEW**

Delivery Date: 2023 Developed by: The Jedar development

Located directly on the sea at Ras El Hikma and on kilo 187 of Alexandria Marsa Matrouh Road.

#### **Total Space:**

173 acres.

**Units Types:** Chalet

**Unit Spaces:** Starting from 72m<sup>2</sup> to 140 m<sup>2</sup>.

#### **Payment Systems:**

10% down payment and rest via installments up to 8 years.