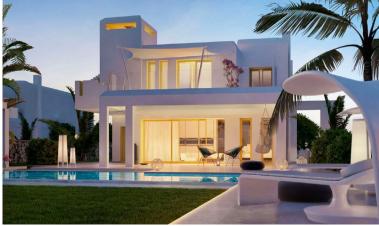

# DOWNTOWN

**Delivery Date:** 2022 **Developed by:** City Edge Developments.

it's located 261 km away from Cairo, 107 km away from Alexandria, 184 km away from Marsa Matrouh, 54 km away from Alamein International Airport and 89 km away from Borg El Arab International Airport.

#### **Project Area:**

Executed on 31 acres.

**Units Types:** Apartments

Units Space: Starting from 111m ( one bedroom) to 330m(4 bed)

#### **Payment Systems:**

5% down payment up to 7 years

Primary