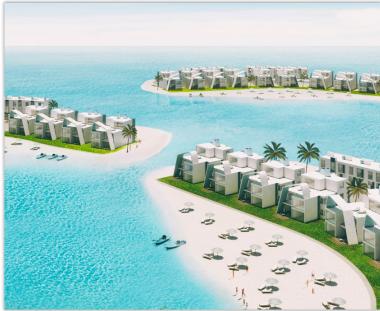

# **BO ISLAND**

**Delivery Date:** Ready To Move **Developed by:** Maxim developments

Bo Islands is located at 120 km Alex Matrouh road, Bo Sidi Abd El Rahman resort directly on the sea after Marina by 16 km and nearby New Alamein City North Coast.

#### **Project Area:**

Executed on 300 acres.

**Units Types:** Town Houses - Twin Houses - Stand Alone - Chalet

**Units Space:** Starting from 133m<sup>2</sup> to 534 m<sup>2</sup>

Payment Systems: 10 % downpayment over 8 years

#### Resale