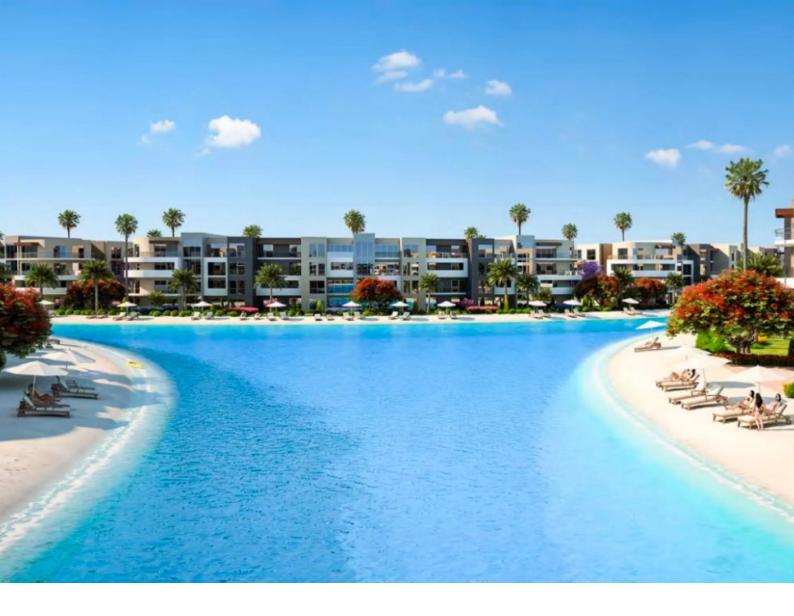

# **KATAMEYA COAST**

**Delivery Date:** 2023 **Developed by:** Starlight Developments

Located directly on the sea at Ras El Hikma and on kilo 180 of Alexandria Marsa Matrouh Road.

#### Total Space:

200 acres.

**Units Types:** Town House- Twin House -Stand alone - Chalet

**Unit Spaces:** Starting from 175m<sup>2</sup> to 606 m<sup>2</sup>.

#### **Payment Systems:**

10% down payment and rest via installments up to 7 years.