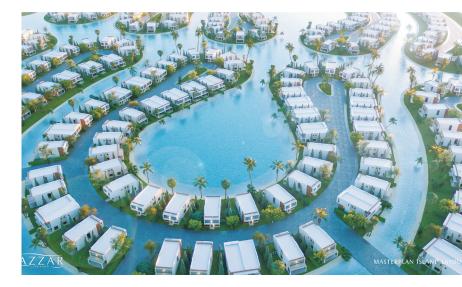

### **AZZAR NORTH COAST**

**Delivery Date:** 4 Years from from contract **Developed by:** Reedy Group

Located in kilo 182 Ras El Hekma

### Total Space:

400 acres.

#### **Units Types:**

Town House - Twin houses -StandAlone

#### **Unit Spaces:**

Starts from 162 m² up to 333 m²

#### Payment Systems:

- 5% Downpayment over 6 years
- 10% Downpayment over 7 years
- 15% Downpayment over 8 years