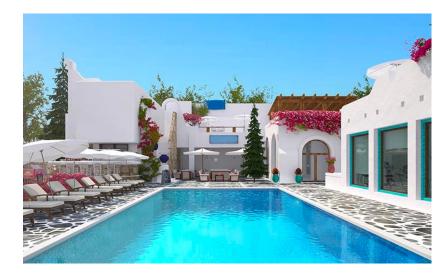

# DOWNTOWN

**Delivery Date:** 2022 **Developed by:** City Edge Developments.

it's located 261 km away from Cairo, 107 km away from Alexandria, 184 km away from Marsa Matrouh, 54 km away from Alamein International Airport and 89 km away from Borg El Arab International Airport.

#### **Project Area:**

Executed on 31 acres.

**Units Types:** Apartments

Units Space: Starting from 111m ( one bedroom) to 330m(4 bed)

#### **Payment Systems:**

5% down payment up to 7 years

Primary