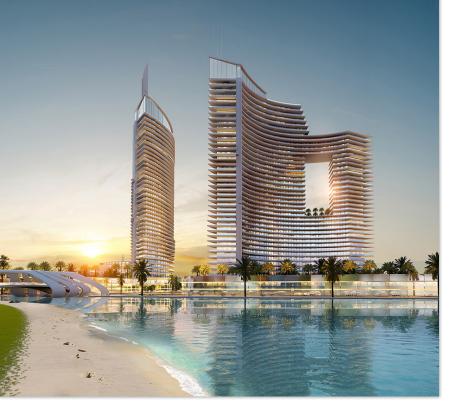

# DOWNTOWN

**Delivery Date:** 2022 **Developed by:** City Edge Developments.

it's located 261 km away from Cairo, 107 km away from Alexandria, 184 km away from Marsa Matrouh, 54 km away from Alamein International Airport and 89 km away from Borg El Arab International Airport.

#### **Project Area:**

Executed on 31 acres.

**Units Types:** Apartments

Units Space: Starting from 111m ( one bedroom) to 330m(4 bed)

#### **Payment Systems:**

5% down payment up to 7 years

Primary