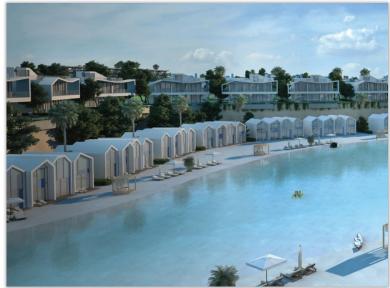

# **BO ISLAND**

**Delivery Date:** Ready To Move **Developed by:** Maxim developments

Bo Islands is located at 120 km Alex Matrouh road, Bo Sidi Abd El Rahman resort directly on the sea after Marina by 16 km and nearby New Alamein City North Coast.

#### **Project Area:**

Executed on 300 acres.

**Units Types:** Town Houses - Twin Houses - Stand Alone - Chalet

**Units Space:** Starting from 133m<sup>2</sup> to 534 m<sup>2</sup>

Payment Systems: 10 % downpayment over 8 years

#### Resale