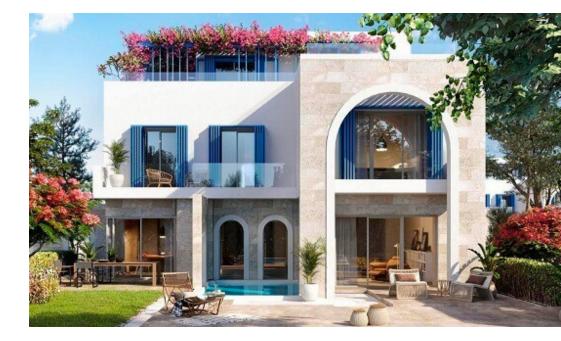

# DOWNTOWN

**Delivery Date:** 2022 **Developed by:** City Edge Developments.

it's located 261 km away from Cairo, 107 km away from Alexandria, 184 km away from Marsa Matrouh, 54 km away from Alamein International Airport and 89 km away from Borg El Arab International Airport.

#### **Project Area:**

Executed on 31 acres.

**Units Types:** Apartments

Units Space: Starting from 111m ( one bedroom) to 330m(4 bed)

#### **Payment Systems:**

5% down payment up to 7 years

Primary