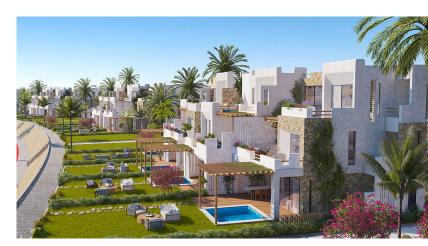

# DOWNTOWN

**Delivery Date:** 2022 **Developed by:** City Edge Developments.

it's located 261 km away from Cairo, 107 km away from Alexandria, 184 km away from Marsa Matrouh, 54 km away from Alamein International Airport and 89 km away from Borg El Arab International Airport.

#### **Project Area:**

Executed on 31 acres.

**Units Types:** Apartments

Units Space: Starting from 111m ( one bedroom) to 330m(4 bed)

#### **Payment Systems:**

5% down payment up to 7 years

Primary