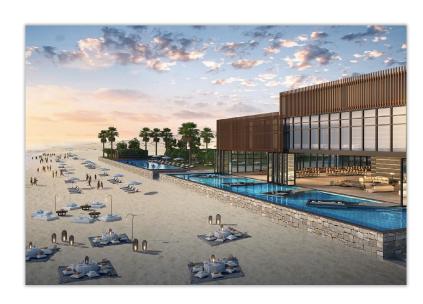

# DOWNTOWN

**Delivery Date:** 2022 **Developed by:** City Edge Developments.

it's located 261 km away from Cairo, 107 km away from Alexandria, 184 km away from Marsa Matrouh, 54 km away from Alamein International Airport and 89 km away from Borg El Arab International Airport.

#### **Project Area:**

Executed on 31 acres.

**Units Types:** Apartments

Units Space: Starting from 111m ( one bedroom) to 330m(4 bed)

#### **Payment Systems:**

5% down payment up to 7 years

Primary