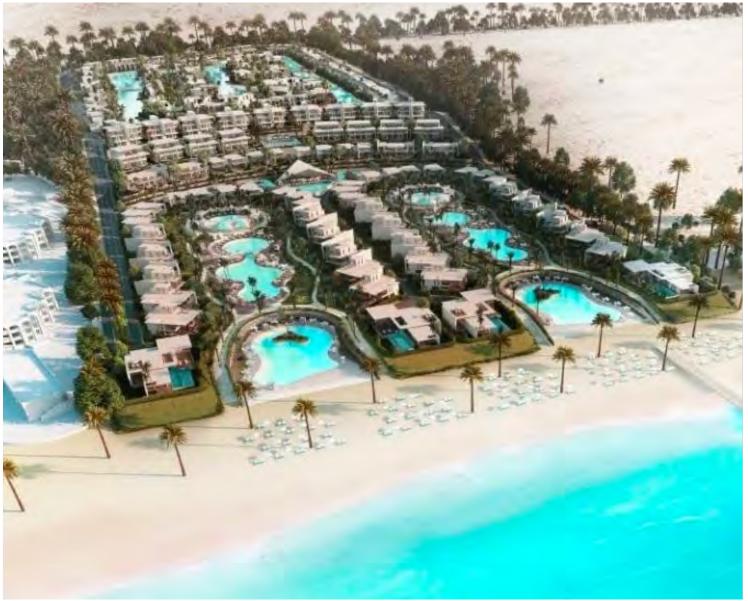

# **PALM HILLS DEVELOPMENT**

From 1,700,000 EGP

**Status:** Under Construction

**Delivery Date:** 2024

**Developed by:** Palm Hills development

Located in a very distinctive location in the middle of New Alamein City in the North Coast.

## **Units Types:**

Apartments - chalets - private villas - townhouses - twin houses.

#### **Units Space:**

starts from 60 m²up to 300 m²

#### **Units Prices:**

The price varies depending on the type and area of each unit.

# **Payment Systems:**

The unit value is divided over long periods of time ranging from six to six and a half years.

Resale