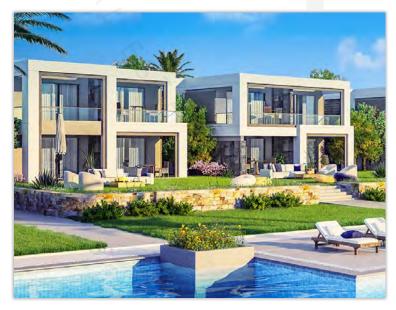

# **MARASSI**

From 3,500,000 EGP

**Status:** Under Construction

Delivery Date: 2022

**Developed by:** Emaar Misr

Located at kilo 125 North Coast.

# LA VISTA CASCADA

From 4,700,000 EGP

**Status:** completed **Delivery Date:** 2021

**Developed by:** La Vista Developments

Located at Km 143 on the Alexandria - Matrouh Road and is only 1 Km from MarassiEmaar and 8 km before Hacienda.