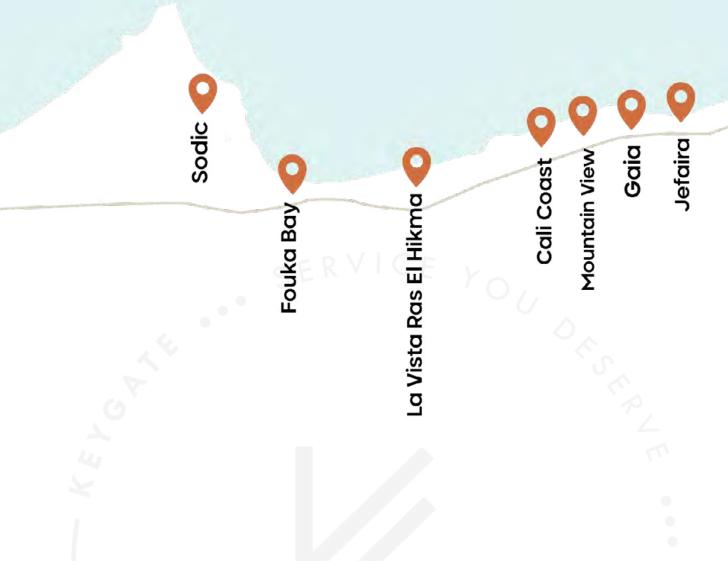

Fouka Bay •

La Vista Ras El Hikma •

Cali Coast •

Mountain View •

Gaia •

Jefaira •

Ua Vista Bay •

Telal •

# Phase B SidiAbdelrahman To Ras ElHekma

Resale

# **JEFAIRA**

From 1,400,000 EGP

Status: Under Construction

**Delivery:** Date 2022

Developed by: Inertia Egypt Development

Located at Kilo 192 in Ras El Hikma Bay.It is 10 minutes from Fouka Road, which is only an hour and a half away from Cairo through the new Fouka Road.

# **GAIA**

From 1,600,000 EGP

Status: Under Construction

**Delivery Date:** 2022

Developed by: Al Ahly Sabbour developments

Located at Kilo 192 in Ras El Hikma Bay.

It is 10 minutes from Fouka Road, which is only an hour and a half away from Cairo through the new Fouka Road.

# **MOUNTAIN VIEW**

From 1,932,000 EGP

**Status:** Under Construction

**Delivery:** Date 2022

Developed by: Mountain View Developments

It is close to Sidi Abdel Rahman area, the resort is close to many important areas:

# **CALI COAST**

From 1,500,000 EGP

Status: Under Construction

Delivery Date: 2024

Developed by: Maven Developments

Located in Ras El Hekma. located near some airports, such as Borg El Arab and Matrouh Airport.

# LA VISTA RAS EL HIKMA

From 2,400,000 EGP

Status: Under Construction

**Delivery Date: 2022** 

**Developed by:** La Vista Developments

Ras El Hikma North Coast near Caesar Sodic resort and Fouka Bay resort.

# **FOUKA BAY**

From 2,600,000 EGP

**Status:** Under Construction

**Delivery Date**:2022

**Developed by:** Tatweer Misr

Located in Kilo 211 Alexandria at Ras El Hikma Bay.

It is 75 km from Marsa Matrouh. Close to Hacienda Bay and Coast Resort 82 North Coast. Close to the Fouka Road, which connects Cairo, Al-Alamein, and Matrouh 132 km from Al-Alamein.

# **SODIC**

From 3,000,000 EGP

**Status:** Under Construction

**Delivery Date: 2024** 

**Developed by:** Sodic developments