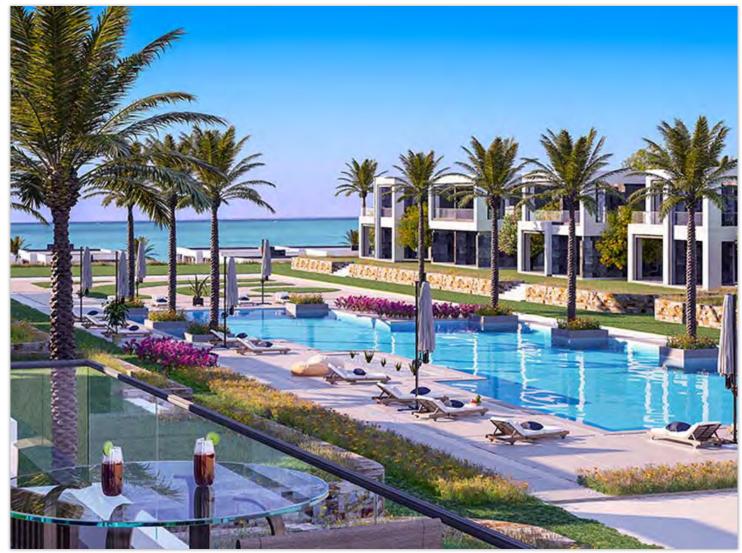

#### **Payment Systems:**

10% down payment and rest via installments up to 6 years.







# **CALI COAST**

From 1,500,000 EGP

Status: Under Construction

Delivery Date: 2024

Developed by: Maven Developments





Located in Ras El Hekma. located near some airports, such as Borg El Arab and Matrouh Airport.

near some of the main roads, such as Fouka Road, Ring Road and Sidi Abd El-Rahman Road.

#### **Total Space:**

200 acres.



#### **Units Types:**

Vary among apartments, villas, twin houses, townhouses and chalets.

#### **Unit Spaces:**

The spaces of the units vary as the customer chooses what suits him and all units directly see the sea.

#### **Payment Systems:**

The customer pays a downpayment, with the rest of the price paid in equal installments without interest.











# LA VISTA RAS EL HIKMA

From 2,400,000 EGP

Status: Under Construction

**Delivery Date: 2022** 

**Developed by:** La Vista Developments





Ras El Hikma North Coast near Caesar Sodic resort and Fouka Bay resort.

## **Total Space:**

1200acres.



## **Units Types:**

Chalets - Villas - Twin Houses.

# **Unit Spaces:**

Start from 120 m<sup>2</sup> to 220 m<sup>2</sup>.

## **Payment Systems:**

10% Downpayment and the rest via installments over 6 years without interest.











Resale

# **FOUKA BAY**

From 2,600,000 EGP

**Status:** Under Construction

**Delivery Date**:2022

**Developed by:** Tatweer Misr





Located in Kilo 211 Alexandria at Ras El Hikma Bay.

It is 75 km from Marsa Matrouh. Close to Hacienda Bay and Coast Resort 82 North Coast. Close to the Fouka Road, which