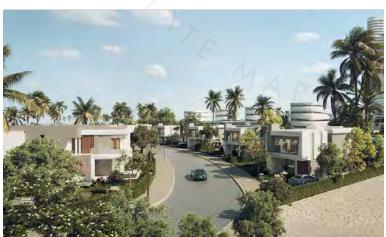

# **LATIN NEIGHBORHOOD**

From 3,600,000 EGP

**Status:** Under Construction

**Delivery Date**: 2022

Developed by: City Edge Developments

Located in New Alamein City in Matrouh governorate, near the Old City, Al Masa Hotel, and New Alamein Gardens.

# **Project Area:**

Executed on 48,000 acres.

# Units Types: varies betw

varies between apartments and chalets.

## **Units Space:**

Starts from 90 m<sup>2</sup> up to 351 m<sup>2</sup>

#### **Units Prices:**

Starts from 3,600,000 EGP.

#### **Payment Systems:**

10% downpayment and the rest in installments within 7 years