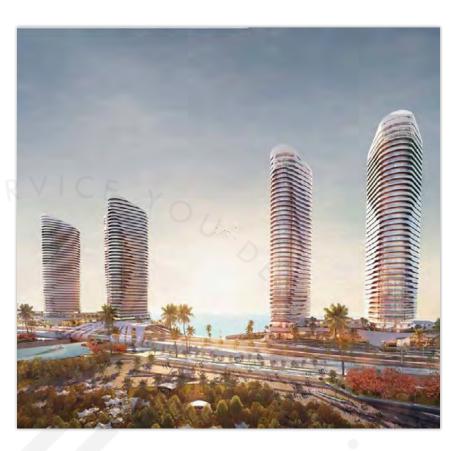

# **LATIN NEIGHBORHOOD**

From 3,600,000 EGP

**Status:** Under Construction

**Delivery Date**: 2022

Developed by: City Edge Developments

Located in New Alamein City in Matrouh governorate, near the Old City, Al Masa Hotel, and New Alamein Gardens.

# **Project Area:**

Executed on 48,000 acres.

# Units Types: varies betw

varies between apartments and chalets.

## **Units Space:**

Starts from 90 m<sup>2</sup> up to 351 m<sup>2</sup>

#### **Units Prices:**

Starts from 3,600,000 EGP.

#### **Payment Systems:**

10% downpayment and the rest in installments within 7 years