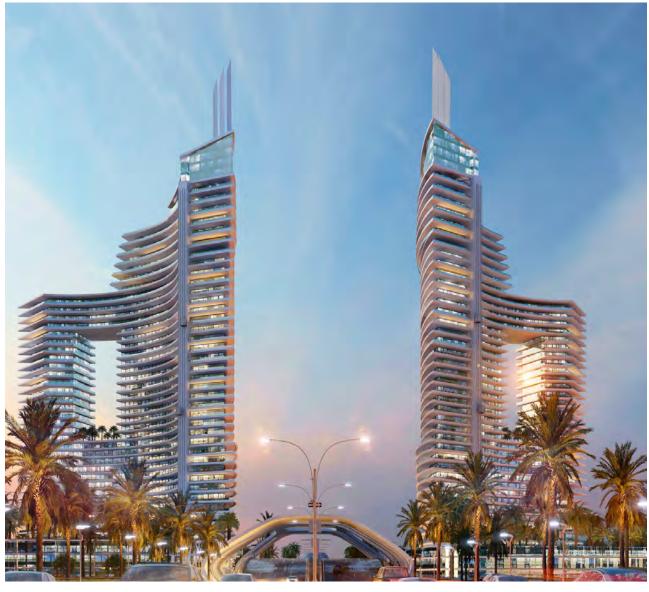

# **NEW ALAMIEN TOWERS**

From 3,600,000 EGP

**Status:** Under Construction

**Delivery Date: 2022** 

**Developed by:** City Edge Developments

Located in New Alamein City in Matrouh governorate, near the Old City, Al Masa Hotel, and New Alamein Gardens.

## **Project Area:**

Executed on 48,000 acres.

## **Units Types:**

Apartments and chalets.

## **Units Space:**

Starts from 90 up to 351 m<sup>2</sup>

#### **Units Prices:**

Starts from 3,600,000 EGP.

#### **Payment Systems:**

10% downpayment and the rest in installments within 7 years

Resale