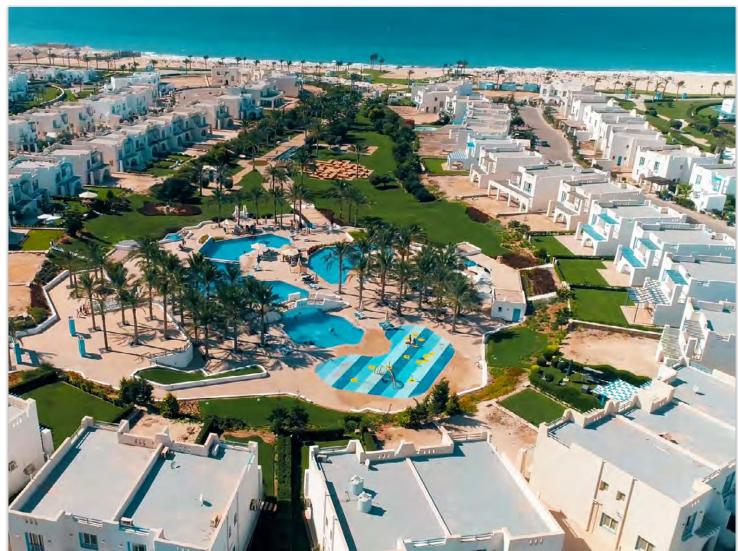

# **MARASSI**

From 3,500,000 EGP

**Status:** Under Construction

Delivery Date: 2022

**Developed by:** Emaar Misr

Located at kilo 125 North Coast.

## **Total Space:**

1455 acres