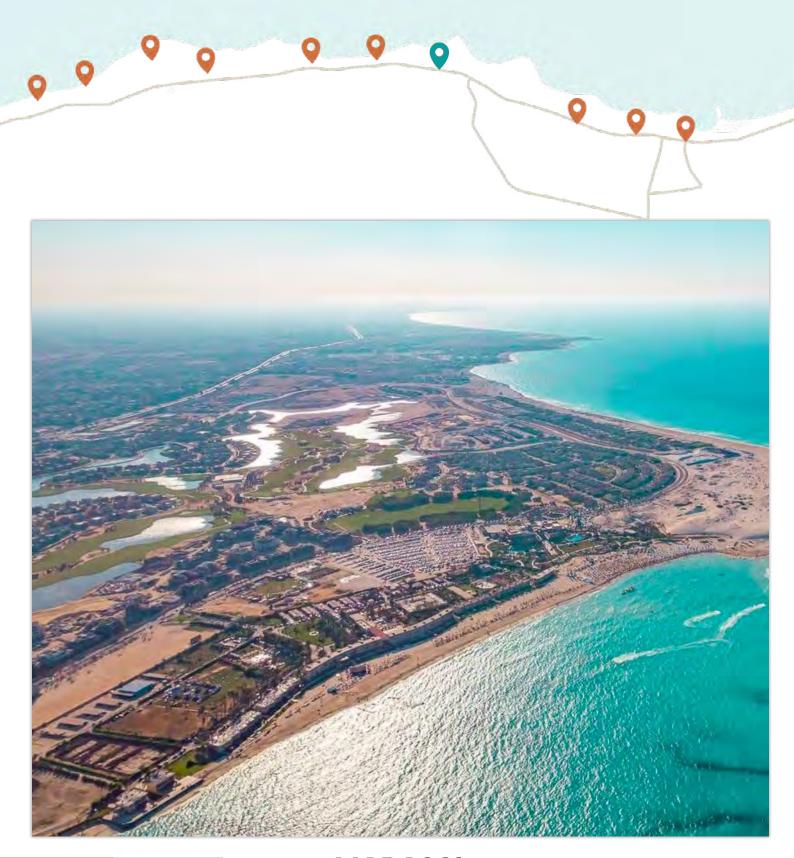

from 90 m<sup>2</sup> up to 351 m<sup>2</sup>

#### **Units Prices:**

Starts from 3,600,000 EGP.

#### **Payment Systems:**

10% downpayment and the rest in installments within 7 years











# **PALM HILLS DEVELOPMENT**

From 1,700,000 EGP

**Status:** Under Construction

**Delivery Date:** 2024

**Developed by:** Palm Hills development





Located in a very distinctive location in the middle of New Alamein City in the North Coast.







## **Units Types:**

Apartments - chalets - private villas - townhouses - twin houses.

#### **Units Space:**

starts from 60 m²up to 300 m²

#### **Units Prices:**

The price varies depending on the type and area of each unit.

# **Payment Systems:**

The unit value is divided over long periods of time ranging from six to six and a half years.





Resale

# **MARASSI**

From 3,500,000 EGP

**Status:** Under Construction

Delivery Date: 2022

**Developed by:** Emaar Misr





Located at kilo 125 North Coast.

## **Total Space:**

1455 acres



#### **Units Types:**

Apartments - Town Houses -Twin Houses - Chalets - Villas

#### Apartments space:

start from 73 m<sup>2</sup> up to 480 m<sup>2</sup>.

#### **Town House Space:**

Start from 232 m<sup>2</sup> up to 327 m<sup>2</sup>.

# Twin House space:

start from 363 m<sup>2</sup>.

# Villas space:

start from 322 m<sup>2</sup> up to 785 m<sup>2</sup>.

## **Payment Systems:**

5% first downpayment, 10% second downpayment, and installments up to 6 years.









Resale

# LA VISTA CASCADA

From 4,700,000 EGP

**Status:** completed **Delivery Date:** 2021

**Developed by:** La Vista