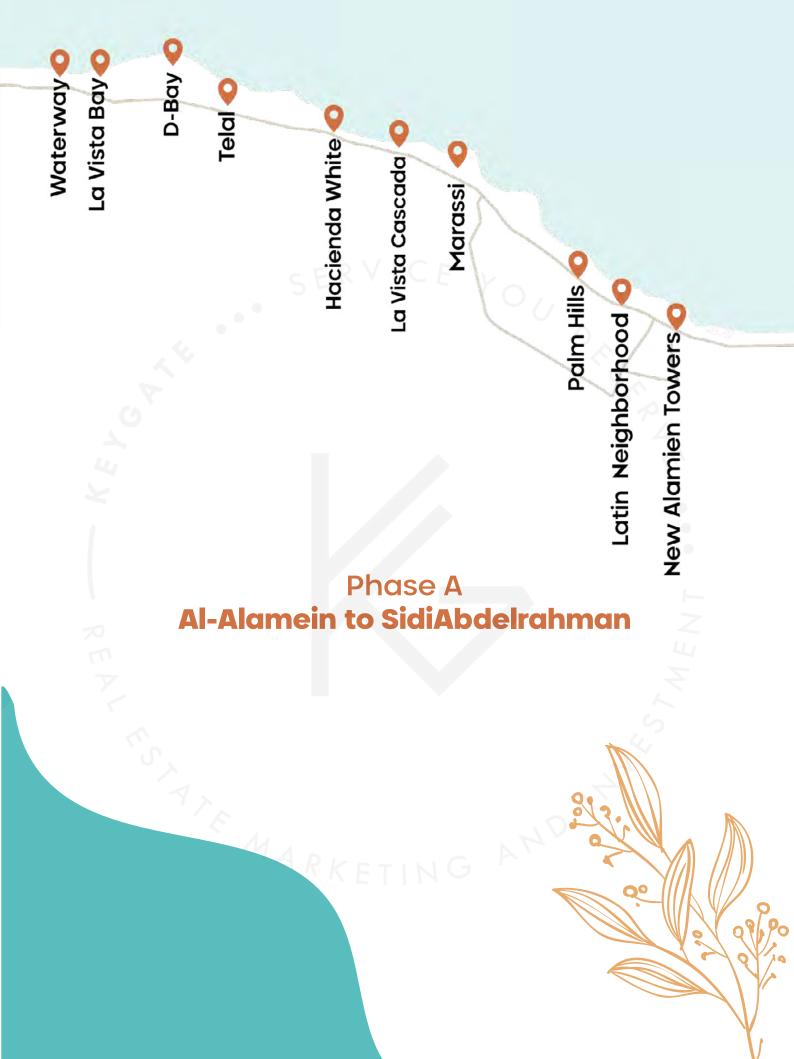

# Table of content

| North Coast Map 2021                          | 2          |
|-----------------------------------------------|------------|
| Phase A: From Alamin to Sidi Abdelrahman      | 3          |
| Alamein towers                                | 4          |
| Latin Neighborhoods New Alamin                | 6          |
| Palm Hills Alamin                             | 8          |
| Marassi                                       | 10         |
| La vista cascada                              | 12         |
| Hacienda white                                | 14         |
| Telal                                         | 16         |
| D-Bay                                         | 18         |
| La vista bay east                             | 20         |
| Waterway                                      | 22         |
|                                               |            |
| Phase B: From Sidi Abdelrahman to Ras ElHekma | 24         |
| Jefaira                                       | 25         |
| Gaia                                          | 27         |
| Mountain View Ras ElHekma                     | 29         |
| Cali Coast Resort                             | 31         |
| La Vista Ras ElHekma                          | 33         |
| Fouka Bay  Jung By sodic                      | 35         |
| Juna By sodic                                 | <b>3</b> 7 |
|                                               |            |
| Phase C: From Ras ElHekma to Sidi Hnish       | 39         |
| Silver Sands                                  | 40         |

Fouka Bay •

La Vista Ras El Hikma •

Cali Coast •

Mountain View •

Gaia •

Jefaira •

Ua Vista Bay •

Telal •

Telal •

La Vista Cascada •

La Vista Cascada •

MAP

Palm Hills

Latin Neighborhood

New Alamien Towers

# NORTH COAST MAP 2021

Resale