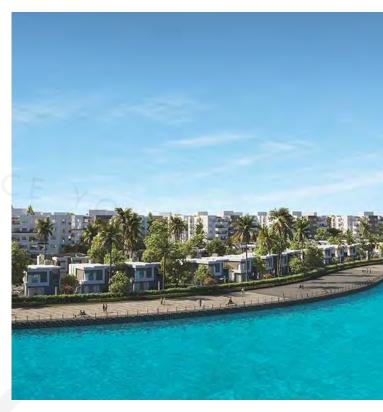

# **LA VISTA BAY**

From 3,200,000 EGP

**Status:** Under Construction

Delivery Date: 2022

**Developed by:** La Vista Developments

Located directly on the sea at Ras El Hikma and on kilo 205 of Alexandria Marsa Matrouh Road.

## **Total Space:**

310 acres.

#### **Units Types:**

Chalets - Villas - Twin houses.

#### **Unit Spaces:**

Starts from 110 up to 400 m<sup>2</sup>.

## Price per Meter:

Starts from 27,000 EGP.

## **Payment Systems:**

10% down payment and rest via installments up to 6 years.