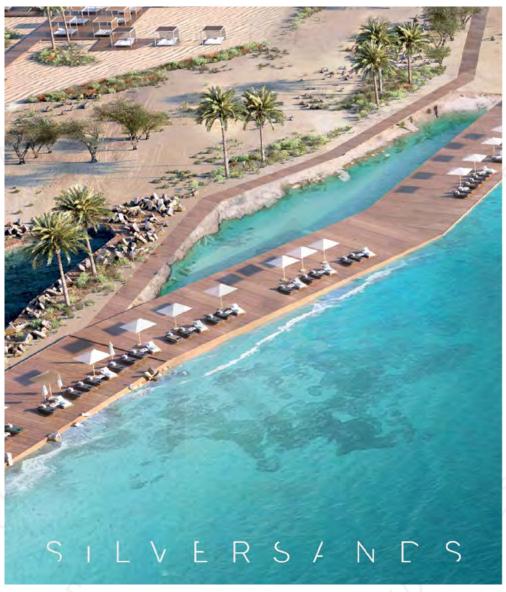

# **SILVER SANDS**

From 6,500,000 EGP

**Status:** Under Construction

**Delivery Date:** 2024

**Developed by:** Ora developments

Located in North Coast, Egypt Between Almaza bay and Sidi Henish Kilo 222

#### **Total Space:**

485 Fedan 1-kilometer beach front

# Units Types:

Villas (6 types) - Chalets - Twin Chalets.

All units are fully finished with AC's

#### **Unit Spaces:**

Ranging from 155 m<sup>2</sup> to 391 m<sup>2</sup>.

#### **Unit Prices:**

Start from 6,500,000 EGP up to 60,000,000 EGP

## **Payment Systems:**

10% reservation 5% contract 85% equal quarterly installments over 6 years Cash discount 16.5%

Maintenance fees: 7.5% paid

from year 2-4