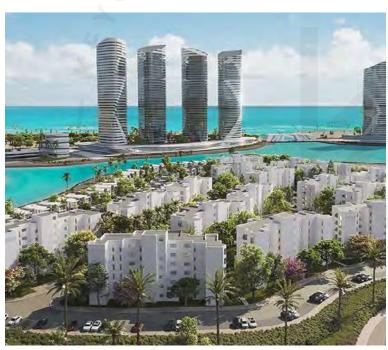

# **NEW ALAMIEN TOWERS**

From 3,600,000 EGP

**Status:** Under Construction

**Delivery Date: 2022** 

**Developed by:** City Edge Developments

Located in New Alamein City in Matrouh governorate, near the Old City, Al Masa Hotel, and New Alamein Gardens.

## **Project Area:**

Executed on 48,000 acres.

## **Units Types:**

Apartments and chalets.

## **Units Space:**

Starts from 90 up to 351 m<sup>2</sup>

#### **Units Prices:**

Starts from 3,600,000 EGP.

#### **Payment Systems:**

10% downpayment and the rest in installments within 7 years

Resale